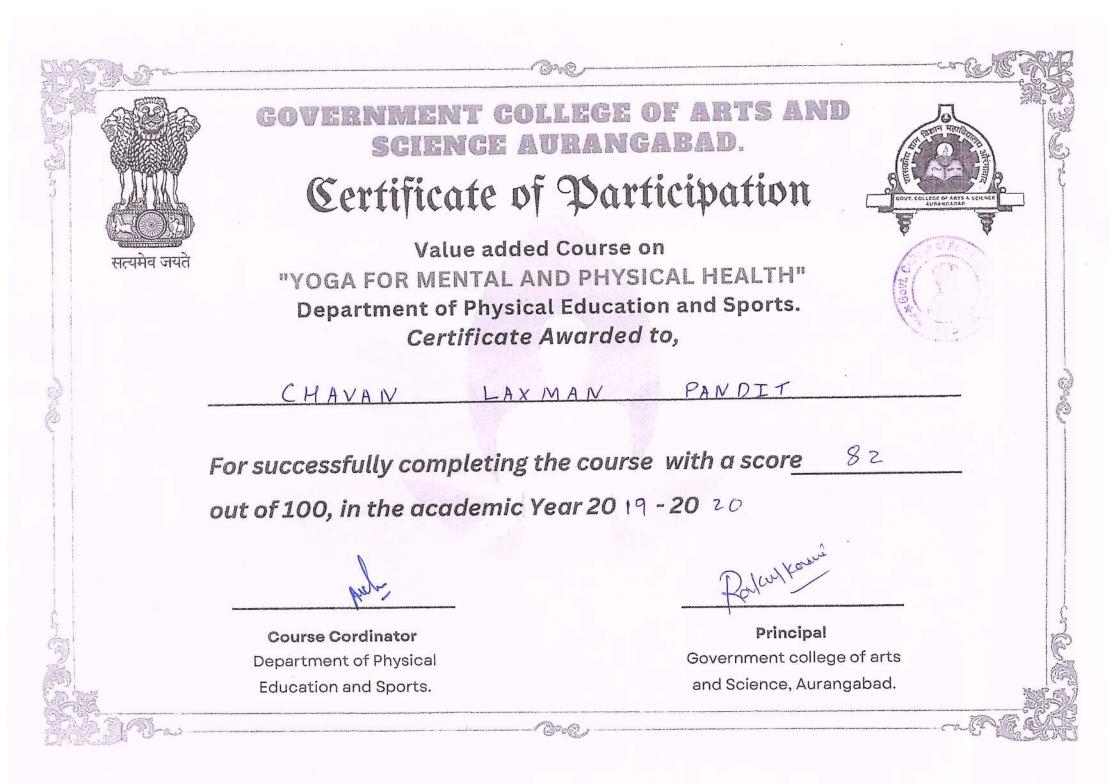

### Value Added Course on YOGA FOR MENTAL AND PHYSICAL HEALTH

#### ATTENDANCE 2019-2020

| SN | STUDENT NAME                | SN | STUDENT NAME                |
|----|-----------------------------|----|-----------------------------|
| 01 | ANGRAKH ABHISHEK SANJAY     | 41 | AHER RUSHIKESH SURESH       |
| 02 | BANKAR RAHUL RATAN          | 42 | AUCHITE SOMNATH RAMBHAU     |
| 03 | BHADAVE NAVNATH DNYANESHWAR | 43 | BHALERAO SUMEDH SHEKNATH    |
| 04 | CHAVAN LAXMAN PANDIT        | 44 | CHAURE HIMANI GOPAL         |
| 05 | GADHE SACHIN SANJAY         | 45 | DAYMA KOMAL SUNIL           |
| 06 | GODSE PRADNYA SUNIL         | 46 | GAIKWAD DIKSHA RAMESH       |
| 07 | JADHAV ANIKET RAMCHANDRA    | 47 | HARKAL DURGA GANESH         |
| 08 | JANGHALE AARTI GANESH       | 48 | JAISWAL ANANDLAL CHAMPALAL  |
| 09 | KALE ABHISHEK RAGHUNATH     | 49 | KAMBLE JAY SANJAY           |
| 10 | KHAN AYESHA SAGEER          | 50 | KHAN FARAZ FEROZ            |
| 11 | KOKANI KRUSHNA DILIP        | 51 | KUNDHARE GEETA RAJU         |
| 12 | MEHARE GIRIJA SANDEEP       | 52 | PACHAWANE AMOL DILIP        |
| 13 | PADVI BHIMSING RAJYA        | 53 | RATHOD ASHWINI VITTHAL      |
| 14 | PATTEKAR NIKITA BABU        | 54 | SATHE ROHIT SHANKARRAO      |
| 15 | RATHOD RUPALI GAJANAN       | 55 | SAYYAD SULTANA AKABAR       |
| 16 | SARADAR JAYSHREE BHASKAR    | 56 | SHAIKH SAMREEN BEGUM        |
| 17 | SARDAR ASHWAJIT DIPAK       | 57 | TUPE KAJAL MAROTI           |
| 18 | SHAIKH AMAN JAVED           | 58 | WAGHULE PRIYA SANTOSH       |
| 19 | SHAIKH SHAFAKAT HUSAINI     | 59 | DHANEDHAR PRADNYA RAVINDRA  |
| 20 | SYED SADD'AM MOOSA          | 60 | CHAVAN AJAY VANSING         |
| 21 | TUPE AARTI SANJAY           | 61 | DHANEDHAR PRADNYA RAVINDRA  |
| 22 | VYAVAHARE ANKUSH ASHOK      | 62 | HIRAKAR SNEHAL ANILAPPA     |
| 23 | WAGH UDDHAV SARJERAO        | 63 | JOSHI MRUNAL SUSHIL         |
| 24 | UGALE PRIYANKA PRADIP       | 64 | LOKHANDE KIRAN KISHOR       |
| 25 | AUTI SAYALI SUBHASH         | 65 | NAVALE PALLAVI BHAUSHEB     |
| 26 | CHABHARKAR RUTUJA GANESH    | 66 | SHELKE MAYURI BALASAHEB     |
| 27 | DAMLE LALITA PRAKASH        | 67 | ΤΑΒΑΦΕ ΡΟΟΙΑ SANJARAO       |
| 28 | DHAMUNE SHUBHAM BHAGIRATH   | 68 | TUPE MANSI RAJESH           |
| 29 | GADHE AKASH GORAKHANATH     | 69 | WARKAD PRADYUM ISHWAR       |
| 30 | GAWLE VISHAL VIJAY          | 70 | CHAVAN AJAY VANSING         |
| 31 | IRALE POOJA VIJAY           | 71 | AROTE KUSHALI PINTOO        |
| 32 | JADHAV PRATIKSHA SANJAY     | 72 | DESHMUKH YOGESHWARI SHIRISH |
| 33 | KEDAR ANJALI VINOD          | 73 | GHODAKE SURESH KADUBA       |
| 34 | LONCHE ANJALI DEVIDAS       | 74 | KARKE YOGESH RAYBHAN        |
| 35 | MHASKE AMEY BHARAT          | 75 | MANVATKAR EKNATH BHAGVAN    |
| 36 | PATHADE SAYALI VISHNU       | 76 | ROTHE LAKHAN RAVSAHEB       |
| 37 | PRADHAN PALLAVI BHAUSAHEB   | 77 | TARE RUPALI SURESH          |
| 38 | SALVE ALKA DHARMA           | 78 | HUSE AVINASH RAMDAS         |
| 39 | SHAIKH SOHEL IKRAMODDIN     | 79 | POLE SHAMAL DINKARRAO       |
| 40 | SYED SANIYA MEHVISH         | 80 | AHER RUSHIKESH SURESH       |