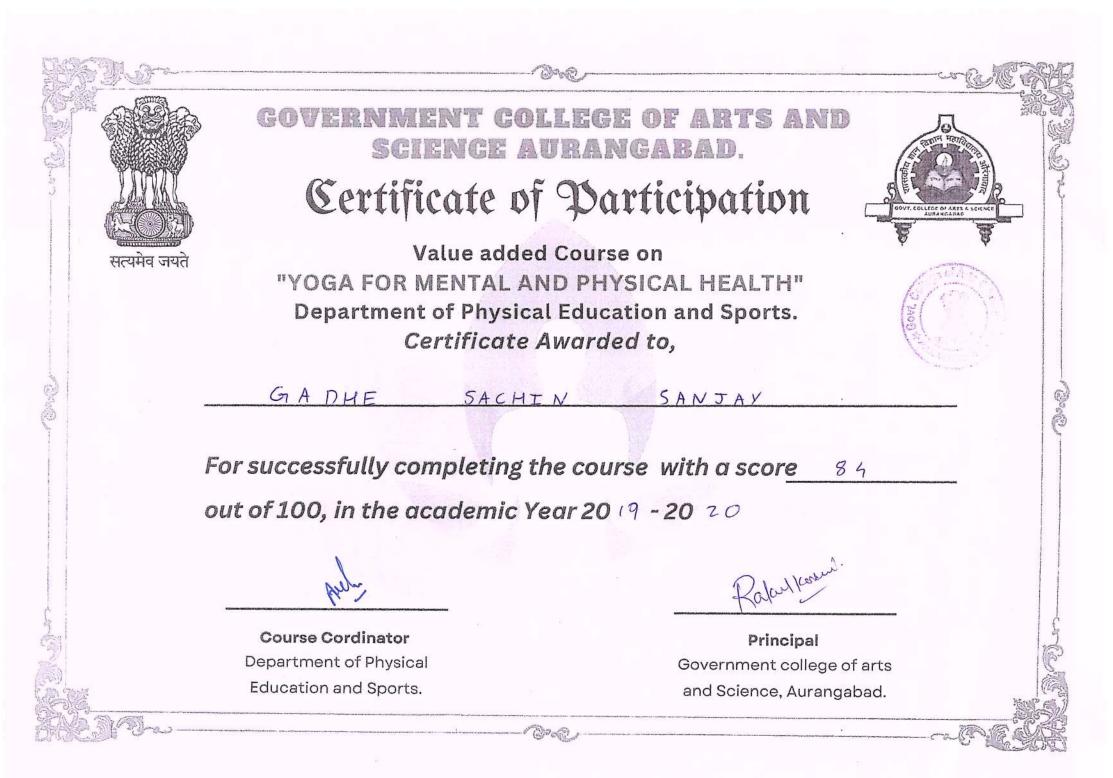

### Value Added Course on YOGA FOR MENTAL AND PHYSICAL HEALTH

#### ATTENDANCE 2019-2020

| SN | STUDENT NAME                | SN | STUDENT NAME                |
|----|-----------------------------|----|-----------------------------|
| 01 | ANGRAKH ABHISHEK SANJAY     | 41 | AHER RUSHIKESH SURESH       |
| 02 | BANKAR RAHUL RATAN          | 42 | AUCHITE SOMNATH RAMBHAU     |
| 03 | BHADAVE NAVNATH DNYANESHWAR | 43 | BHALERAO SUMEDH SHEKNATH    |
| 04 | CHAVAN LAXMAN PANDIT        | 44 | CHAURE HIMANI GOPAL         |
| 05 | GADHE SACHIN SANJAY         | 45 | DAYMA KOMAL SUNIL           |
| 06 | GODSE PRADNYA SUNIL         | 46 | GAIKWAD DIKSHA RAMESH       |
| 07 | JADHAV ANIKET RAMCHANDRA    | 47 | HARKAL DURGA GANESH         |
| 08 | JANGHALE AARTI GANESH       | 48 | JAISWAL ANANDLAL CHAMPALAL  |
| 09 | KALE ABHISHEK RAGHUNATH     | 49 | KAMBLE JAY SANJAY           |
| 10 | KHAN AYESHA SAGEER          | 50 | KHAN FARAZ FEROZ            |
| 11 | KOKANI KRUSHNA DILIP        | 51 | KUNDHARE GEETA RAJU         |
| 12 | MEHARE GIRIJA SANDEEP       | 52 | PACHAWANE AMOL DILIP        |
| 13 | PADVI BHIMSING RAJYA        | 53 | RATHOD ASHWINI VITTHAL      |
| 14 | PATTEKAR NIKITA BABU        | 54 | SATHE ROHIT SHANKARRAO      |
| 15 | RATHOD RUPALI GAJANAN       | 55 | SAYYAD SULTANA AKABAR       |
| 16 | SARADAR JAYSHREE BHASKAR    | 56 | SHAIKH SAMREEN BEGUM        |
| 17 | SARDAR ASHWAJIT DIPAK       | 57 | TUPE KAJAL MAROTI           |
| 18 | SHAIKH AMAN JAVED           | 58 | WAGHULE PRIYA SANTOSH       |
| 19 | SHAIKH SHAFAKAT HUSAINI     | 59 | DHANEDHAR PRADNYA RAVINDRA  |
| 20 | SYED SADD'AM MOOSA          | 60 | CHAVAN AJAY VANSING         |
| 21 | TUPE AARTI SANJAY           | 61 | DHANEDHAR PRADNYA RAVINDRA  |
| 22 | VYAVAHARE ANKUSH ASHOK      | 62 | HIRAKAR SNEHAL ANILAPPA     |
| 23 | WAGH UDDHAV SARJERAO        | 63 | JOSHI MRUNAL SUSHIL         |
| 24 | UGALE PRIYANKA PRADIP       | 64 | LOKHANDE KIRAN KISHOR       |
| 25 | AUTI SAYALI SUBHASH         | 65 | NAVALE PALLAVI BHAUSHEB     |
| 26 | CHABHARKAR RUTUJA GANESH    | 66 | SHELKE MAYURI BALASAHEB     |
| 27 | DAMLE LALITA PRAKASH        | 67 | ΤΑΒΑΦΕ ΡΟΟΙΑ SANJARAO       |
| 28 | DHAMUNE SHUBHAM BHAGIRATH   | 68 | TUPE MANSI RAJESH           |
| 29 | GADHE AKASH GORAKHANATH     | 69 | WARKAD PRADYUM ISHWAR       |
| 30 | GAWLE VISHAL VIJAY          | 70 | CHAVAN AJAY VANSING         |
| 31 | IRALE POOJA VIJAY           | 71 | AROTE KUSHALI PINTOO        |
| 32 | JADHAV PRATIKSHA SANJAY     | 72 | DESHMUKH YOGESHWARI SHIRISH |
| 33 | KEDAR ANJALI VINOD          | 73 | GHODAKE SURESH KADUBA       |
| 34 | LONCHE ANJALI DEVIDAS       | 74 | KARKE YOGESH RAYBHAN        |
| 35 | MHASKE AMEY BHARAT          | 75 | MANVATKAR EKNATH BHAGVAN    |
| 36 | PATHADE SAYALI VISHNU       | 76 | ROTHE LAKHAN RAVSAHEB       |
| 37 | PRADHAN PALLAVI BHAUSAHEB   | 77 | TARE RUPALI SURESH          |
| 38 | SALVE ALKA DHARMA           | 78 | HUSE AVINASH RAMDAS         |
| 39 | SHAIKH SOHEL IKRAMODDIN     | 79 | POLE SHAMAL DINKARRAO       |
| 40 | SYED SANIYA MEHVISH         | 80 | AHER RUSHIKESH SURESH       |