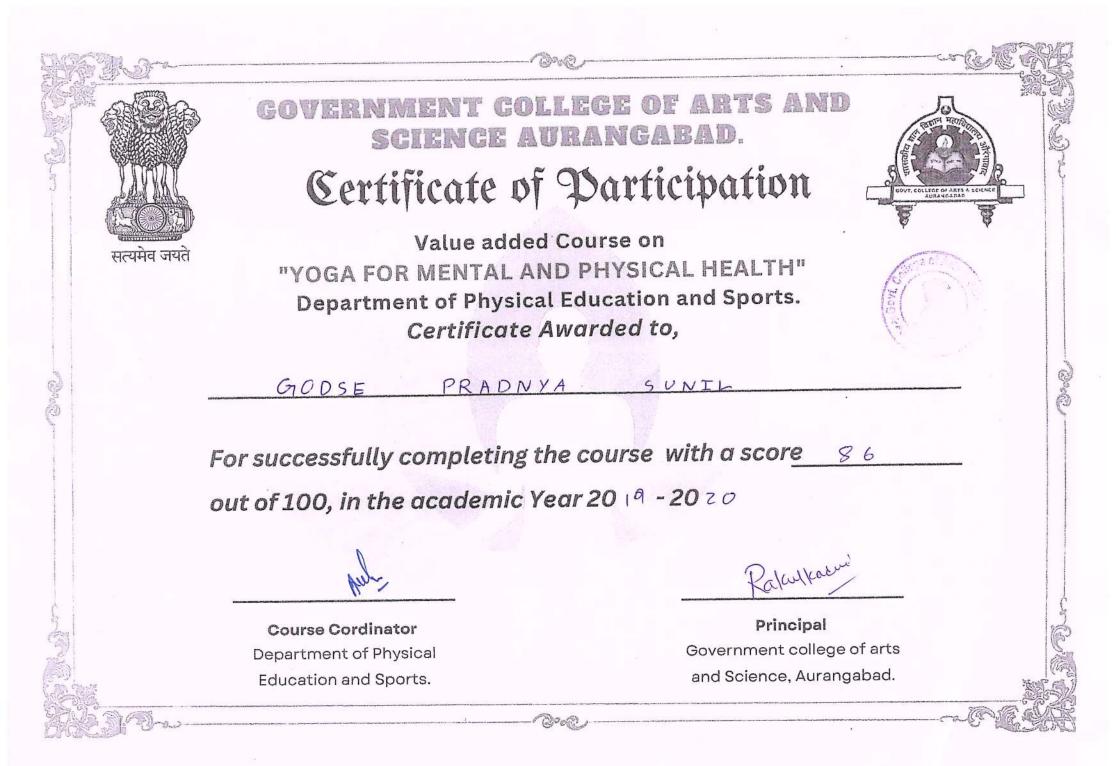

### Value Added Course on YOGA FOR MENTAL AND PHYSICAL HEALTH

#### ATTENDANCE 2019-2020

| SN | STUDENT NAME                | SN | STUDENT NAME                |
|----|-----------------------------|----|-----------------------------|
| 01 | ANGRAKH ABHISHEK SANJAY     | 41 | AHER RUSHIKESH SURESH       |
| 02 | BANKAR RAHUL RATAN          | 42 | AUCHITE SOMNATH RAMBHAU     |
| 03 | BHADAVE NAVNATH DNYANESHWAR | 43 | BHALERAO SUMEDH SHEKNATH    |
| 04 | CHAVAN LAXMAN PANDIT        | 44 | CHAURE HIMANI GOPAL         |
| 05 | GADHE SACHIN SANJAY         | 45 | DAYMA KOMAL SUNIL           |
| 06 | GODSE PRADNYA SUNIL         | 46 | GAIKWAD DIKSHA RAMESH       |
| 07 | JADHAV ANIKET RAMCHANDRA    | 47 | HARKAL DURGA GANESH         |
| 08 | JANGHALE AARTI GANESH       | 48 | JAISWAL ANANDLAL CHAMPALAL  |
| 09 | KALE ABHISHEK RAGHUNATH     | 49 | KAMBLE JAY SANJAY           |
| 10 | KHAN AYESHA SAGEER          | 50 | KHAN FARAZ FEROZ            |
| 11 | KOKANI KRUSHNA DILIP        | 51 | KUNDHARE GEETA RAJU         |
| 12 | MEHARE GIRIJA SANDEEP       | 52 | PACHAWANE AMOL DILIP        |
| 13 | PADVI BHIMSING RAJYA        | 53 | RATHOD ASHWINI VITTHAL      |
| 14 | PATTEKAR NIKITA BABU        | 54 | SATHE ROHIT SHANKARRAO      |
| 15 | RATHOD RUPALI GAJANAN       | 55 | SAYYAD SULTANA AKABAR       |
| 16 | SARADAR JAYSHREE BHASKAR    | 56 | SHAIKH SAMREEN BEGUM        |
| 17 | SARDAR ASHWAJIT DIPAK       | 57 | TUPE KAJAL MAROTI           |
| 18 | SHAIKH AMAN JAVED           | 58 | WAGHULE PRIYA SANTOSH       |
| 19 | SHAIKH SHAFAKAT HUSAINI     | 59 | DHANEDHAR PRADNYA RAVINDRA  |
| 20 | SYED SADD'AM MOOSA          | 60 | CHAVAN AJAY VANSING         |
| 21 | TUPE AARTI SANJAY           | 61 | DHANEDHAR PRADNYA RAVINDRA  |
| 22 | VYAVAHARE ANKUSH ASHOK      | 62 | HIRAKAR SNEHAL ANILAPPA     |
| 23 | WAGH UDDHAV SARJERAO        | 63 | JOSHI MRUNAL SUSHIL         |
| 24 | UGALE PRIYANKA PRADIP       | 64 | LOKHANDE KIRAN KISHOR       |
| 25 | AUTI SAYALI SUBHASH         | 65 | NAVALE PALLAVI BHAUSHEB     |
| 26 | CHABHARKAR RUTUJA GANESH    | 66 | SHELKE MAYURI BALASAHEB     |
| 27 | DAMLE LALITA PRAKASH        | 67 | ΤΑΒΑΦΕ ΡΟΟΙΑ SANJARAO       |
| 28 | DHAMUNE SHUBHAM BHAGIRATH   | 68 | TUPE MANSI RAJESH           |
| 29 | GADHE AKASH GORAKHANATH     | 69 | WARKAD PRADYUM ISHWAR       |
| 30 | GAWLE VISHAL VIJAY          | 70 | CHAVAN AJAY VANSING         |
| 31 | IRALE POOJA VIJAY           | 71 | AROTE KUSHALI PINTOO        |
| 32 | JADHAV PRATIKSHA SANJAY     | 72 | DESHMUKH YOGESHWARI SHIRISH |
| 33 | KEDAR ANJALI VINOD          | 73 | GHODAKE SURESH KADUBA       |
| 34 | LONCHE ANJALI DEVIDAS       | 74 | KARKE YOGESH RAYBHAN        |
| 35 | MHASKE AMEY BHARAT          | 75 | MANVATKAR EKNATH BHAGVAN    |
| 36 | PATHADE SAYALI VISHNU       | 76 | ROTHE LAKHAN RAVSAHEB       |
| 37 | PRADHAN PALLAVI BHAUSAHEB   | 77 | TARE RUPALI SURESH          |
| 38 | SALVE ALKA DHARMA           | 78 | HUSE AVINASH RAMDAS         |
| 39 | SHAIKH SOHEL IKRAMODDIN     | 79 | POLE SHAMAL DINKARRAO       |
| 40 | SYED SANIYA MEHVISH         | 80 | AHER RUSHIKESH SURESH       |